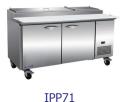

## Specifications

DESIGNED TO OPERATE IN AMBIENT TEMPERATURES BETWEEN 40F-90F FOR OPTIMUM PERFORMANCE.

Certified to ANSI/NSF-7 Standards

| Model | Doors | Ext. Dimensions<br>W X D X H (In) | Int Dimensions<br>W X D X H (In) | Amps | H.P | Ship Weight |
|-------|-------|-----------------------------------|----------------------------------|------|-----|-------------|
| IPP47 | 1     | 47.4 X 32.3 X 41.7                | 25.7 X 27.3 X 24.2               | 5    | 1/2 | 329 lbs     |
| IPP71 | 2     | 70.8 X 32.3 X 41.7                | 49.1 X 27.3 X 24.2               | 5    | 1/2 | 435 lbs     |
| IPP94 | 3     | 94.2 X 32.3 X 41.7                | 72.6 X 27.3 X 24.2               | 5.5  | 3/4 | 565 lbs     |