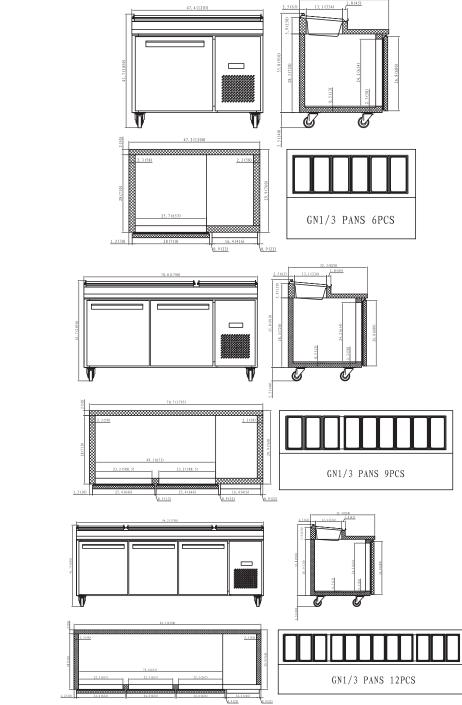

## Specifications

DESIGNED TO OPERATE IN AMBIENT TEMPERATURES BETWEEN 40F-90F FOR OPTIMUM PERFORMANCE.

Certified to ANSI/NSF-7 Standards

| Model | Doors | Ext. Dimensions<br>W X D X H (In) | Int Dimensions<br>W X D X H (In) | Amps | H.P | Ship Weight |
|-------|-------|-----------------------------------|----------------------------------|------|-----|-------------|
| IPP47 | 1     | 47.4 X 32.3 X 41.7                | 25.7 X 27.3 X 24.2               | 5    | 1/2 | 329 lbs     |
| IPP71 | 2     | 70.8 X 32.3 X 41.7                | 49.1 X 27.3 X 24.2               | 5    | 1/2 | 435 lbs     |
| IPP94 | 3     | 94.2 X 32.3 X 41.7                | 72.6 X 27.3 X 24.2               | 5.5  | 3/4 | 565 lbs     |

#### Dimensions in inches (mm)

IPP47

IPP71

IPP94