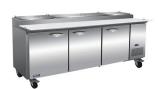

NEMA 5-15P

IPP94

## Specifications

DESIGNED TO OPERATE IN AMBIENT TEMPERATURES BETWEEN 40F-90F FOR OPTIMUM PERFORMANCE.

Certified to ANSI/NSF-7 Standards

| Model | Doors | Ext. Dimensions<br>W X D X H (In) | Int Dimensions<br>W X D X H (In) | Amps | H.P | Ship Weight |
|-------|-------|-----------------------------------|----------------------------------|------|-----|-------------|
| IPP47 | 1     | 47.4 X 32.3 X 41.7                | 25.7 X 27.3 X 24.2               | 5    | 1/2 | 329 lbs     |
| IPP71 | 2     | 70.8 X 32.3 X 41.7                | 49.1 X 27.3 X 24.2               | 5    | 1/2 | 435 lbs     |
| IPP94 | 3     | 94.2 X 32.3 X 41.7                | 72.6 X 27.3 X 24.2               | 5.5  | 3/4 | 565 lbs     |