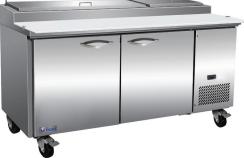

## Specifications

DESIGNED TO OPERATE IN AMBIENT TEMPERATURES BETWEEN 40F-90F FOR OPTIMUM PERFORMANCE.

Certified to ANSI/NSF-7 Standards

| Model | Doors | Ext. Dimensions<br>W X D X H (In) | Int Dimensions<br>W X D X H (In) | Amps | H.P | Ship Weight |
|-------|-------|-----------------------------------|----------------------------------|------|-----|-------------|
| IPP47 | 1     | 47.4 X 32.3 X 41.7                | 25.7 X 27.3 X 24.2               | 5    | 1/2 | 329 lbs     |
| IPP71 | 2     | 70.8 X 32.3 X 41.7                | 49.1 X 27.3 X 24.2               | 5    | 1/2 | 435 lbs     |
| IPP94 | 3     | 94.2 X 32.3 X 41.7                | 72.6 X 27.3 X 24.2               | 5.5  | 3/4 | 565 lbs     |