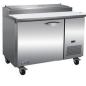

## Specifications

DESIGNED TO OPERATE IN AMBIENT TEMPERATURES BETWEEN 40F-90F FOR OPTIMUM PERFORMANCE.

Certified to ANSI/NSF-7 Standards

| Model | Doors | Ext. Dimensions<br>W X D X H (In) | Int Dimensions<br>W X D X H (In) | Amps | H.P | Ship Weight |
|-------|-------|-----------------------------------|----------------------------------|------|-----|-------------|
| IPP47 | 1     | 47.4 X 32.3 X 41.7                | 25.7 X 27.3 X 24.2               | 5    | 1/2 | 329 lbs     |
| IPP71 | 2     | 70.8 X 32.3 X 41.7                | 49.1 X 27.3 X 24.2               | 5    | 1/2 | 435 lbs     |
| IPP94 | 3     | 94.2 X 32.3 X 41.7                | 72.6 X 27.3 X 24.2               | 5.5  | 3/4 | 565 lbs     |